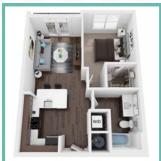

## FIND YOUR PERFECT HOME

AI | 1 Bed, 1 Bath

A2 | 1 Bed, 1 Bath

A3 | 1 Bed, 1 Bath

A4 | 1 Bed, 1 Bath

A5 | 1 Bed, 1 Bath

B1 | 2 Beds, 2 Baths

B2 | 2 Beds, 2 Baths