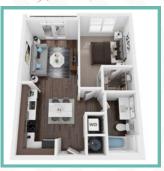

## FIND YOUR PERFECT HOME

AI | 1 Bed, 1 Bath

A2 | 1 Bed, 1 Bath

A3 | 1 Bed, 1 Bath

A4 | 1 Bed, 1 Bath

A5 | 1 Bed, 1 Bath

B1 | 2 Beds, 2 Baths

B2 | 2 Beds, 2 Baths