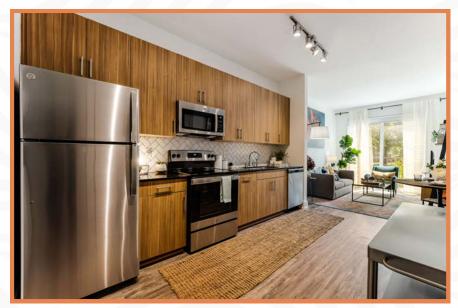

#### INTERIOR AMENITIES

- Shaker-Style Cabinetry
- Granite Countertops
- GE Stainless Steel Appliance Package
- Basketweave Subway Tile Backsplash
- Kitchen Island or Breakfast Bar
- Pantry\*
- Dining Area\*
- Hardwood-Inspired Plank Flooring
- Coat Closet\*
- Washer & Dryer In Home\*
- Tile Surround Soaking Tubs
- Linen Closet\*
- Dual Sink Bathroom Vanity
- Plush Carpeting in Bedroom(s)
- Ceiling Fans and Overhead Lighting in Living Room and Bedroom(s)
- 2" Wood-Inspired Blind Window Coverings
- Private Patio or Balcony
- 9ft Ceilings
- Large Open Floorplans