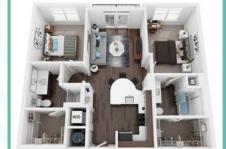

## FIND YOUR PERFECT HOME

AI | 1 Bed, 1 Bath

A2 | 1 Bed, 1 Bath

A3 | 1 Bed, 1 Bath

A4 | 1 Bed, 1 Bath

A5 | 1 Bed, 1 Bath

B1 | 2 Beds, 2 Baths

B2 | 2 Beds, 2 Baths