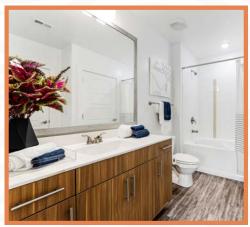

#### INTERIOR AMENITIES

- Shaker-Style Cabinetry
- Granite Countertops
- GE Stainless Steel Appliance Package
- Basketweave Subway Tile Backsplash
- Kitchen Island or Breakfast Bar
- Pantry\*
- Dining Area\*
- Hardwood-Inspired Plank Flooring
- Coat Closet\*
- Washer & Dryer In Home\*
- Tile Surround Soaking Tubs
- Linen Closet\*
- Dual Sink Bathroom Vanity
- Plush Carpeting in Bedroom(s)
- Ceiling Fans and Overhead Lighting in Living Room and Bedroom(s)
- 2" Wood-Inspired Blind Window Coverings
- Private Patio or Balcony
- 9ft Ceilings
- Large Open Floorplans